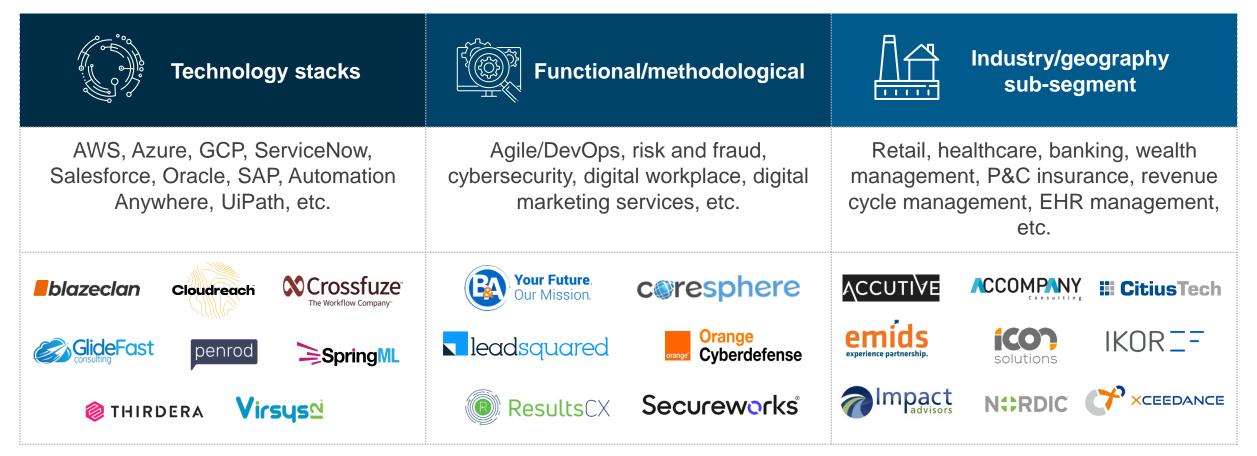

## **Enterprises often turn to IT service specialists for niche and highly specialized capabilities**

## IT services specialists bring technology-/function-/industry-specific expertise – contextualizing and accelerating service delivery

Context is king when driving successful business and technology transformation initiatives