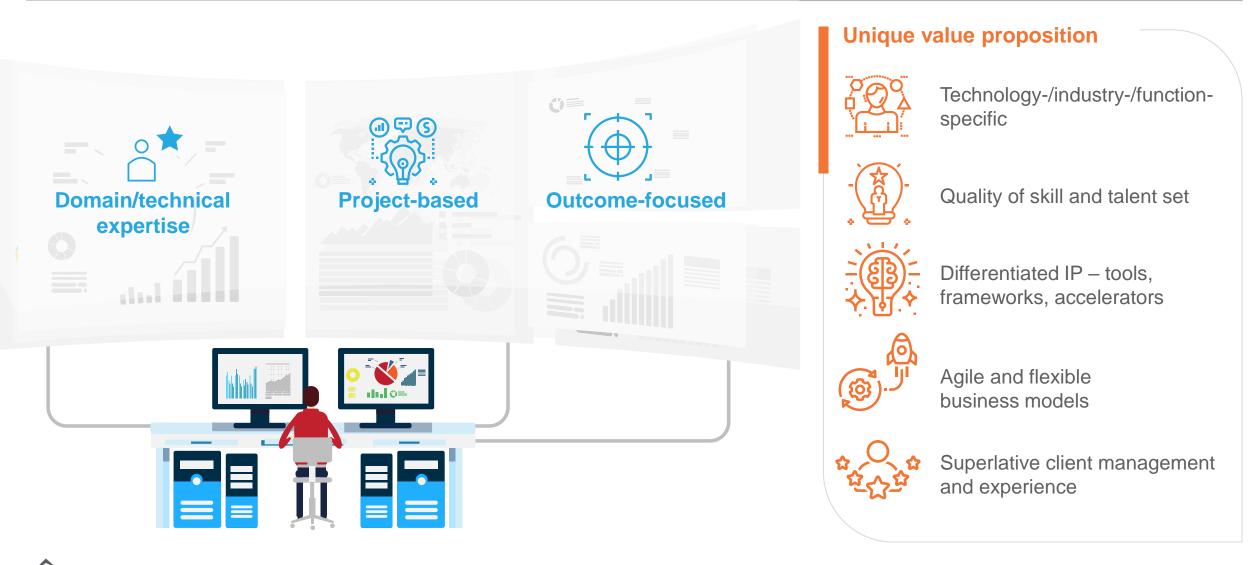

## IT services specialists bring technology-/function-/industry-specific expertise – contextualizing and accelerating service delivery

Context is king when driving successful business and technology transformation initiatives

## What is the main reason for selecting an IT services specialist?

- Technology-/industry-/function-specific expertise 61%
- Quality of talent 17%
- Differentiated tools and accelerators 6
- Agile business models 4%
- Superior client management 4%
- Solutioning flexibility 4%