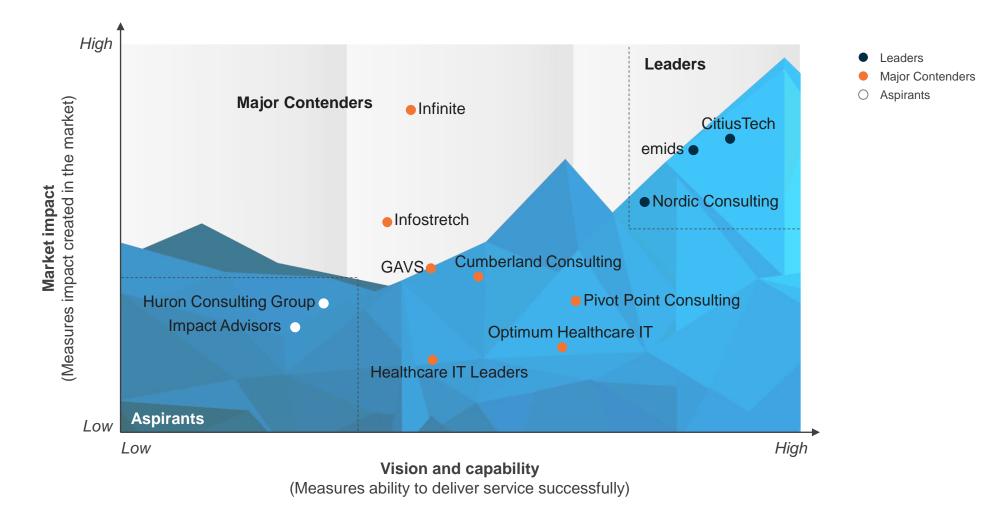

## Enterprises can leverage Everest Group research to select the right IT specialist | Healthcare IT Services Specialist PEAK Matrix<sup>®</sup>