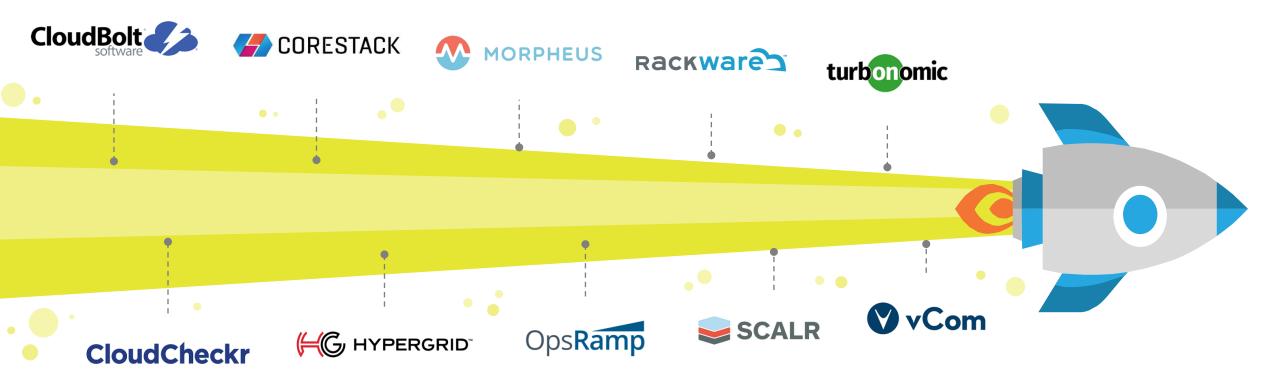

### Enterprises can leverage Everest Group research to select the right IT specialist | cloud management platform trailblazers

10 startups identified as trailblazers