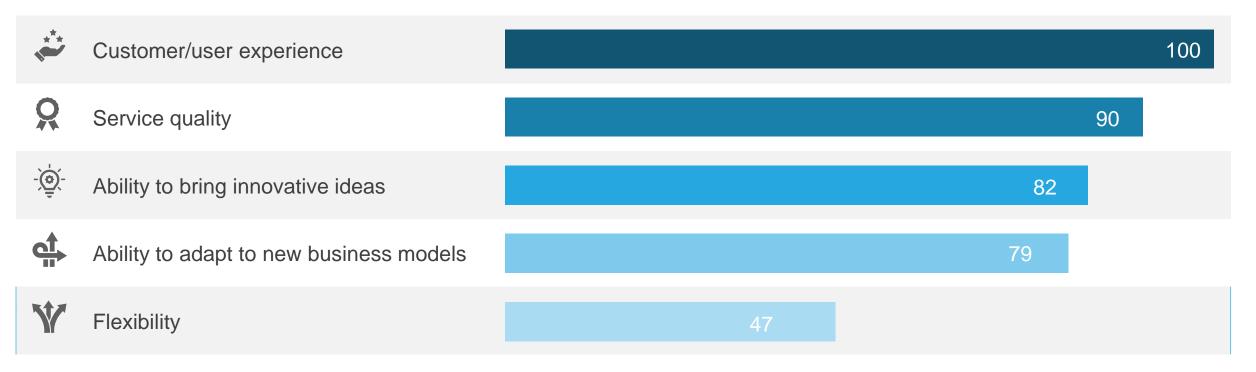

### Most important supplier performance areas for enterprises' 2021 business priorities

#### **Relative importance scores indexed to 100**

Other priorities, in decreasing score order, include introduction of new technology, delivery time, productivity, product quality, and support for existing technology