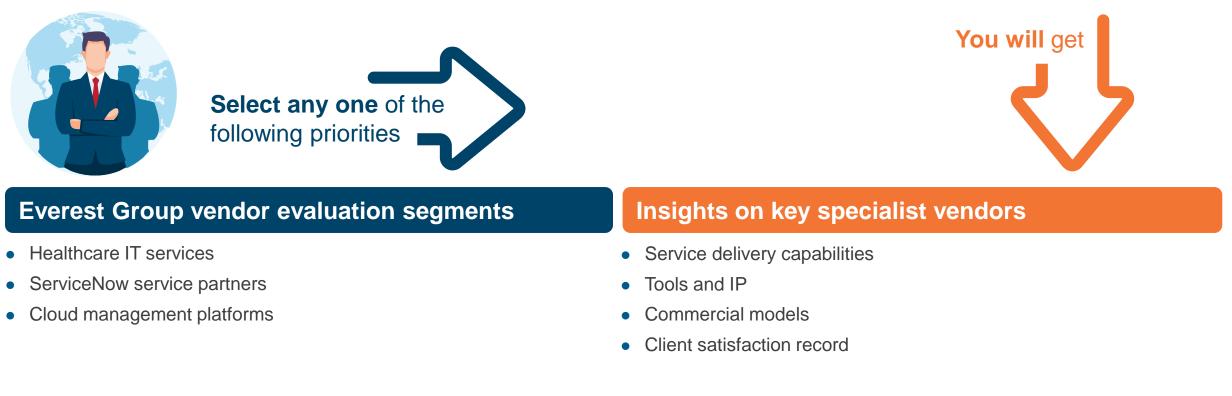

## Working with specialists | diversify your sourcing portfolio – identify specialists with relevant niche capabilities (Enterprises only)

Get help on your sourcing journey with Everest Group's insights on specialist vendors

ноw

To request your complimentary insights (enterprises only), indicate your interest or contact Michel, Chirajeet (CJ), or Chunky (email addresses on an upcoming slide)