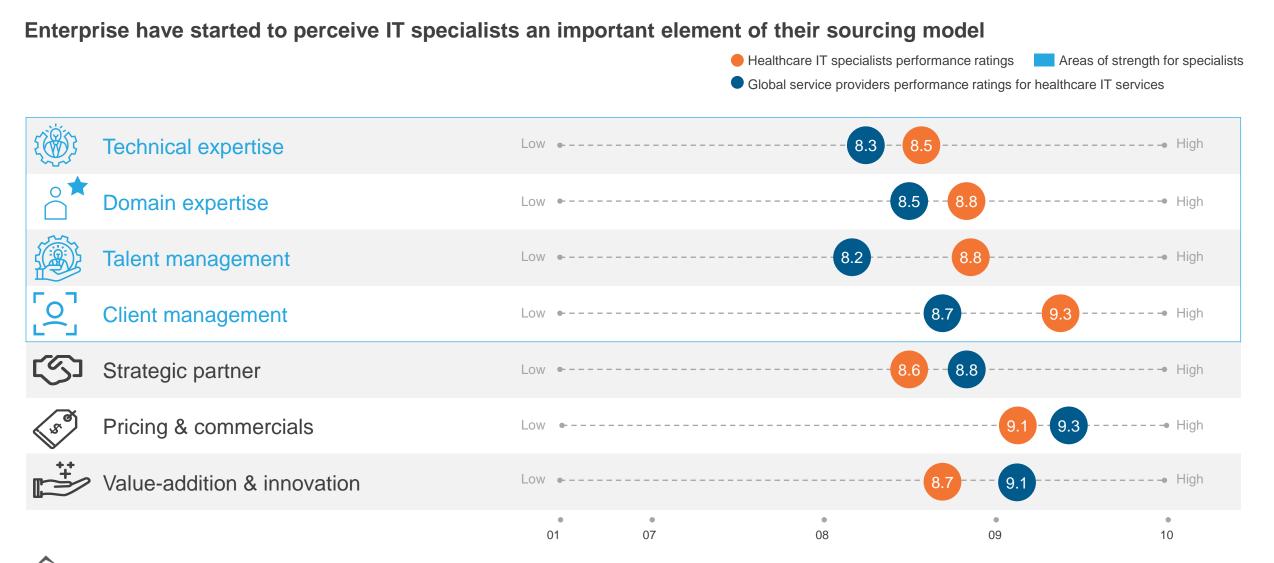

## **Enterprises rate IT services specialists very highly on their talent quality and client management**

#### **Enterprise feedback on specialists**

The specialist service provider's expertise is similar to or better than our incumbent large partner. They are hungry and very capable.

- Director IT Service Management, global clothing company

The specialist service provider behaves like a boutique firm. They have shown personal attention to our business requirements and have knowledgeable staff.

- Chief Data Information Officer, large healthcare system

For very new area such as financial management, business continuity management, or a very special requirement, we look for specialist service providers where our global partner is not ready.

- Head, Digital Services Enablement, global pharma firm