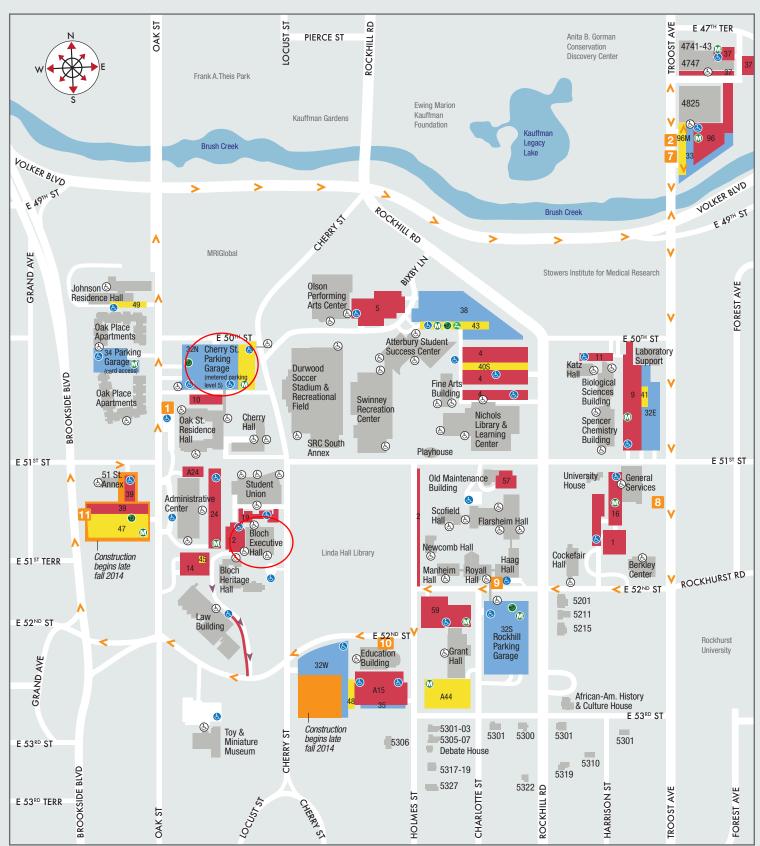

## **Buildings and Parking**

University of Missouri-Kansas City Volker campus

## NO FREE PARKING ON CAMPUS - DAY OR NIGHT

Metered parking

Student permit parking

Faculty/staff permit parking

Zip car station

Zip car station

Shuttle stop

Shuttle route

Motorcycle parking

(b) Accessible entrance

Accessible parking

## **UMKC Volker campus buildings and addresses**

51st St. Annex, 301 E. 51 Street, 64112 Administrative Center, 5115 Oak Street, 64112 **African-American History and Culture House**, 5245 Rockhill Road, 64110 **Atterbury Student Success Center,** 5000 Holmes Street, 64110 Berkley (Edgar L. and Rheta A.) Child and Family Development Center, 1012 E. 52 Street, 64110 **Biological Sciences Building**, 5007 Rockhill Road, 64110 Bloch (Henry W.) Management Building, 5110 Cherry Street, 64110 Bloch (Henry W.) Executive Hall for Entrepreneurship and Innovation, 5108 Cherry Street, 64110 Cherry Hall, 5030 Cherry Street, 64110 **Cherry Street Parking Garage** Mail Services, 5009 Oak Street, 64112 Police, 5005 Oak Street, 64112 Cockefair Hall, 5121 Rockhill Road, 64110 Debate House, 5311 Holmes Street, 64110 **Education Building**, 615 E. 52 Street, 64110 Fine Arts Building, 5015 Holmes Street, 64110 Flarsheim Hall, 5110 Rockhill Road, 64110 **General Services Building**, 1011 E. 51 Street, 64110 **Grant Hall**, 5228 Charlotte Street, 64110 Haag Hall, 5120 Rockhill Road, 64110 Johnson (Herman and Dorothy) Residence Hall, 5000 Oak Street, 64112

Katz Hall, 5005 Rockhill Road, 64110

Law Building, 500 E. 52 Street, 64112

Manheim Hall, 710 E. 52 Street, 64110

Newcomb Hall, 5123 Holmes Street, 64110

Nichols (Miller) Library and Learning Center, 800 E. 51 Street, 64110

Oak Place Apartments, 5050 Oak Street, 64112

Oak Street Residence Hall, 5051 Oak Street, 64112

Old Maintenance Building, 801 E. 51 Street, 64110

**Olson (James C.) Performing Arts Center**, 4949 Cherry Street, 64110

Royall Hall, 800 E. 52 Street, 64110

**Scofield Hall**, 711 E. 51 Street, 64110

Spencer Chemistry Building, 5009 Rockhill Road, 64110

Student Union, 5100 Cherry Street, 64110

Swinney Recreation Center, 5030 Holmes Street, 64110

Toy and Miniature Museum, 5235 Oak Street, 64112

University House, 5101 Rockhill Road, 64110