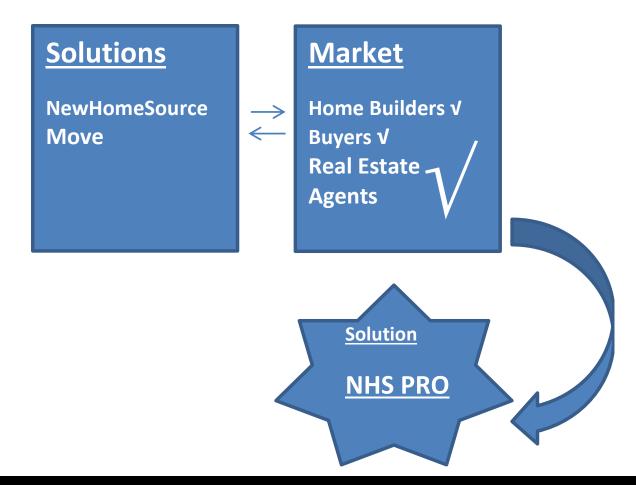

# **Business Challenge**

- NHS and Move sites are dedicated to consumers searching for new homes on their own
- NHS Pro started as a single site dedicated for real estate agents, but it was not designed to scale or for private labels
- MLSs represent large memberships of real estate professionals that have a need to search and sell new and resale homes
- BDX strategy is to form partnerships with MLSs in order to offer branded private label instances of NHS Pro

# **Business Challenge**

The goal was to create a site like NHS, but with special features:

- 1. Include special information that only realtors can see: promotions and commission percentages that will earn over each new home they sell.
- 2. Customize the page to each real estate company.
- 3. Provide Single Sign On (SSO) functionality from each MLS portal site.

The biggest challenge was to create NHS Pro (the solution to connect R.E. agents, builders and buyers) in just  $\bf 1.5$  months, for BDX to present in the  $\bf IBS$  event in 2013.