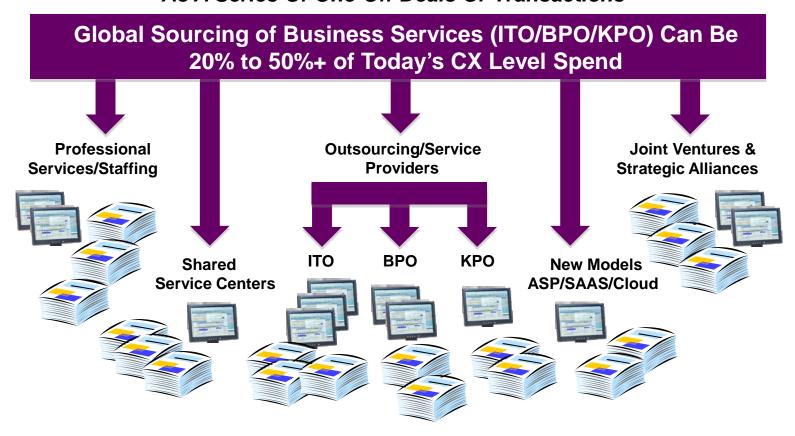

### And The Resulting Management Challenges...

These Global Sourcing Relationships Have Typically Developed
As A Series Of One-Off Deals Or Transactions

"All of this translates into supplier provided portal-mania and customers drowning in excel spreadsheets...resulting in outsourcing customers managing in the rear-view-mirror with too little transparency and understanding of real-time Business Value"