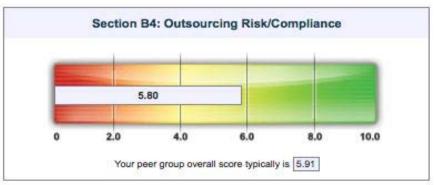

### **VHCS** Summary Scores – Focus on the Colors

| VHCS Basic Report      |                                      |                                                                                                                                                                     |                                                                                                                                                                                                                                                                                    |                                                                                                                                                                                                                                                                                                                                                            |                                                                                                                                                                                                                                                                                                                                                                                                                                                                 |                                                                                                                                                                                                                                                                                                                                                                                                                                                                                                                                         |                                                                                                                                                                                                                                                                                                                                                                                                                                                                                                                                                                                                                            |                                                                                                                                                                                                                                                                                                                                                                                                                                                                                                                                                                                                                                                                                                                                                                                                                                                                                                                                                                                                                                                                                                                                                                                                                                                                                                                                                                                                                                                                                                |                                                                                                                                                                                                                                                                                                                                                                                                                                                                                                                                                                                                                                                                                                                                                                                                  |  |  |  |  |  |
|------------------------|--------------------------------------|---------------------------------------------------------------------------------------------------------------------------------------------------------------------|------------------------------------------------------------------------------------------------------------------------------------------------------------------------------------------------------------------------------------------------------------------------------------|------------------------------------------------------------------------------------------------------------------------------------------------------------------------------------------------------------------------------------------------------------------------------------------------------------------------------------------------------------|-----------------------------------------------------------------------------------------------------------------------------------------------------------------------------------------------------------------------------------------------------------------------------------------------------------------------------------------------------------------------------------------------------------------------------------------------------------------|-----------------------------------------------------------------------------------------------------------------------------------------------------------------------------------------------------------------------------------------------------------------------------------------------------------------------------------------------------------------------------------------------------------------------------------------------------------------------------------------------------------------------------------------|----------------------------------------------------------------------------------------------------------------------------------------------------------------------------------------------------------------------------------------------------------------------------------------------------------------------------------------------------------------------------------------------------------------------------------------------------------------------------------------------------------------------------------------------------------------------------------------------------------------------------|------------------------------------------------------------------------------------------------------------------------------------------------------------------------------------------------------------------------------------------------------------------------------------------------------------------------------------------------------------------------------------------------------------------------------------------------------------------------------------------------------------------------------------------------------------------------------------------------------------------------------------------------------------------------------------------------------------------------------------------------------------------------------------------------------------------------------------------------------------------------------------------------------------------------------------------------------------------------------------------------------------------------------------------------------------------------------------------------------------------------------------------------------------------------------------------------------------------------------------------------------------------------------------------------------------------------------------------------------------------------------------------------------------------------------------------------------------------------------------------------|--------------------------------------------------------------------------------------------------------------------------------------------------------------------------------------------------------------------------------------------------------------------------------------------------------------------------------------------------------------------------------------------------------------------------------------------------------------------------------------------------------------------------------------------------------------------------------------------------------------------------------------------------------------------------------------------------------------------------------------------------------------------------------------------------|--|--|--|--|--|
| Combined               | Average                              |                                                                                                                                                                     | Custo                                                                                                                                                                                                                                                                              | mer                                                                                                                                                                                                                                                                                                                                                        |                                                                                                                                                                                                                                                                                                                                                                                                                                                                 |                                                                                                                                                                                                                                                                                                                                                                                                                                                                                                                                         | Prov                                                                                                                                                                                                                                                                                                                                                                                                                                                                                                                                                                                                                       | der                                                                                                                                                                                                                                                                                                                                                                                                                                                                                                                                                                                                                                                                                                                                                                                                                                                                                                                                                                                                                                                                                                                                                                                                                                                                                                                                                                                                                                                                                            |                                                                                                                                                                                                                                                                                                                                                                                                                                                                                                                                                                                                                                                                                                                                                                                                  |  |  |  |  |  |
| Agreement              | Priority                             | Agreement                                                                                                                                                           | GAP                                                                                                                                                                                                                                                                                | <b>Priority</b>                                                                                                                                                                                                                                                                                                                                            | GAP                                                                                                                                                                                                                                                                                                                                                                                                                                                             | Agreement                                                                                                                                                                                                                                                                                                                                                                                                                                                                                                                               | Gap                                                                                                                                                                                                                                                                                                                                                                                                                                                                                                                                                                                                                        | <b>Priority</b>                                                                                                                                                                                                                                                                                                                                                                                                                                                                                                                                                                                                                                                                                                                                                                                                                                                                                                                                                                                                                                                                                                                                                                                                                                                                                                                                                                                                                                                                                | <b>GAP</b>                                                                                                                                                                                                                                                                                                                                                                                                                                                                                                                                                                                                                                                                                                                                                                                       |  |  |  |  |  |
| 5.92                   | 6.21                                 | 5.58                                                                                                                                                                | 0.7                                                                                                                                                                                                                                                                                | 6.80                                                                                                                                                                                                                                                                                                                                                       | 1.2                                                                                                                                                                                                                                                                                                                                                                                                                                                             | 6.26                                                                                                                                                                                                                                                                                                                                                                                                                                                                                                                                    | 0.7                                                                                                                                                                                                                                                                                                                                                                                                                                                                                                                                                                                                                        | 5.62                                                                                                                                                                                                                                                                                                                                                                                                                                                                                                                                                                                                                                                                                                                                                                                                                                                                                                                                                                                                                                                                                                                                                                                                                                                                                                                                                                                                                                                                                           | 1.2                                                                                                                                                                                                                                                                                                                                                                                                                                                                                                                                                                                                                                                                                                                                                                                              |  |  |  |  |  |
| 6.18                   | 6.04                                 | 5.78                                                                                                                                                                | 0.8                                                                                                                                                                                                                                                                                | 6.58                                                                                                                                                                                                                                                                                                                                                       | 1.1                                                                                                                                                                                                                                                                                                                                                                                                                                                             | 6.59                                                                                                                                                                                                                                                                                                                                                                                                                                                                                                                                    | 0.8                                                                                                                                                                                                                                                                                                                                                                                                                                                                                                                                                                                                                        | 5.50                                                                                                                                                                                                                                                                                                                                                                                                                                                                                                                                                                                                                                                                                                                                                                                                                                                                                                                                                                                                                                                                                                                                                                                                                                                                                                                                                                                                                                                                                           | 1.1                                                                                                                                                                                                                                                                                                                                                                                                                                                                                                                                                                                                                                                                                                                                                                                              |  |  |  |  |  |
| 5.81                   | 6.37                                 | 6.00                                                                                                                                                                | 0.4                                                                                                                                                                                                                                                                                | 6.87                                                                                                                                                                                                                                                                                                                                                       | 1.0                                                                                                                                                                                                                                                                                                                                                                                                                                                             | 5.61                                                                                                                                                                                                                                                                                                                                                                                                                                                                                                                                    | 0.4                                                                                                                                                                                                                                                                                                                                                                                                                                                                                                                                                                                                                        | 5.87                                                                                                                                                                                                                                                                                                                                                                                                                                                                                                                                                                                                                                                                                                                                                                                                                                                                                                                                                                                                                                                                                                                                                                                                                                                                                                                                                                                                                                                                                           | 1.0                                                                                                                                                                                                                                                                                                                                                                                                                                                                                                                                                                                                                                                                                                                                                                                              |  |  |  |  |  |
| 5.39                   | 6.06                                 | 4.63                                                                                                                                                                | 1.5                                                                                                                                                                                                                                                                                | 6.88                                                                                                                                                                                                                                                                                                                                                       | 1.6                                                                                                                                                                                                                                                                                                                                                                                                                                                             | 6.16                                                                                                                                                                                                                                                                                                                                                                                                                                                                                                                                    | 1.5                                                                                                                                                                                                                                                                                                                                                                                                                                                                                                                                                                                                                        | 5.25                                                                                                                                                                                                                                                                                                                                                                                                                                                                                                                                                                                                                                                                                                                                                                                                                                                                                                                                                                                                                                                                                                                                                                                                                                                                                                                                                                                                                                                                                           | 1.6                                                                                                                                                                                                                                                                                                                                                                                                                                                                                                                                                                                                                                                                                                                                                                                              |  |  |  |  |  |
| 6.85                   | 6.47                                 | 6.47                                                                                                                                                                | 0.8                                                                                                                                                                                                                                                                                | 6.91                                                                                                                                                                                                                                                                                                                                                       | 0.9                                                                                                                                                                                                                                                                                                                                                                                                                                                             | 7.23                                                                                                                                                                                                                                                                                                                                                                                                                                                                                                                                    | 0.8                                                                                                                                                                                                                                                                                                                                                                                                                                                                                                                                                                                                                        | 6.03                                                                                                                                                                                                                                                                                                                                                                                                                                                                                                                                                                                                                                                                                                                                                                                                                                                                                                                                                                                                                                                                                                                                                                                                                                                                                                                                                                                                                                                                                           | 0.9                                                                                                                                                                                                                                                                                                                                                                                                                                                                                                                                                                                                                                                                                                                                                                                              |  |  |  |  |  |
| Capabilities 5.38 6.12 |                                      |                                                                                                                                                                     |                                                                                                                                                                                                                                                                                    |                                                                                                                                                                                                                                                                                                                                                            | 1.3                                                                                                                                                                                                                                                                                                                                                                                                                                                             | 5.72                                                                                                                                                                                                                                                                                                                                                                                                                                                                                                                                    | 0.7                                                                                                                                                                                                                                                                                                                                                                                                                                                                                                                                                                                                                        | 5.47                                                                                                                                                                                                                                                                                                                                                                                                                                                                                                                                                                                                                                                                                                                                                                                                                                                                                                                                                                                                                                                                                                                                                                                                                                                                                                                                                                                                                                                                                           | 1.3                                                                                                                                                                                                                                                                                                                                                                                                                                                                                                                                                                                                                                                                                                                                                                                              |  |  |  |  |  |
|                        | 5.92<br>6.18<br>5.81<br>5.39<br>6.85 | Combined Average         Agreement Priority         5.92       6.21         6.18       6.04         5.81       6.37         5.39       6.06         6.85       6.47 | Combined Average         Agreement         Priority         Agreement           5.92         6.21         5.58           6.18         6.04         5.78           5.81         6.37         6.00           5.39         6.06         4.63           6.85         6.47         6.47 | Combined Average         Custo           Agreement Priority         Agreement GAP           5.92         6.21         5.58         0.7           6.18         6.04         5.78         0.8           5.81         6.37         6.00         0.4           5.39         6.06         4.63         1.5           6.85         6.47         6.47         0.8 | Combined Average         Customer           Agreement         Priority         Agreement         GAP         Priority           5.92         6.21         5.58         0.7         6.80           6.18         6.04         5.78         0.8         6.58           5.81         6.37         6.00         0.4         6.87           5.39         6.06         4.63         1.5         6.88           6.85         6.47         6.47         0.8         6.91 | Combined Average         Customer           Agreement         Priority         Agreement         GAP         Priority         GAP           5.92         6.21         5.58         0.7         6.80         1.2           6.18         6.04         5.78         0.8         6.58         1.1           5.81         6.37         6.00         0.4         6.87         1.0           5.39         6.06         4.63         1.5         6.88         1.6           6.85         6.47         6.47         0.8         6.91         0.9 | Combined Average         Customer           Agreement         Priority         Agreement         GAP         Priority         GAP         Agreement           5.92         6.21         5.58         0.7         6.80         1.2         6.26           6.18         6.04         5.78         0.8         6.58         1.1         6.59           5.81         6.37         6.00         0.4         6.87         1.0         5.61           5.39         6.06         4.63         1.5         6.88         1.6         6.16           6.85         6.47         6.47         0.8         6.91         0.9         7.23 | Combined Average         Customer         Provided Priority         Agreement Gap         GAP Priority         Agreement Gap         Agreeme | Combined Average Agreement Priority         Customer         Provider           Agreement Priority         Agreement GAP         Priority         GAP         Agreement Gap         Priority           5.92         6.21         5.58         0.7         6.80         1.2         6.26         0.7         5.62           6.18         6.04         5.78         0.8         6.58         1.1         6.59         0.8         5.50           5.81         6.37         6.00         0.4         6.87         1.0         5.61         0.4         5.87           5.39         6.06         4.63         1.5         6.88         1.6         6.16         1.5         5.25           6.85         6.47         6.47         0.8         6.91         0.9         7.23         0.8         6.03 |  |  |  |  |  |