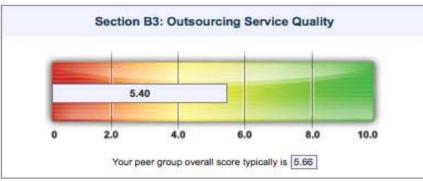

### **VHCS** Summary Scores – Focus on the Colors

| VHCS Basic Report      |                                      |                                                                                                                                                                     |                                                                                                                                                                                                                                                                                    |                                                                                                                                                                                                                                                                                                                                                            |                                                                                                                                                                                                                                                                                                                                                                                                                                                                 |                                                                                                                                                                                                                                                                                                                                                                                                                                                                                                                                         |                                                                                                                                                                                                                                                                                                                                                                                                                                                                                                                                                                                                                            |                                                                                                                                                                                                                                                                                                                                                                                                                                                                                                                                                                                                                                                                                                                                                                                                                                                                                                                                                                                                                                                                                                                                                                                                                                                                                                                                                                                                                                                                                                |                                                                                                                                                                                                                                                                                                                                                                                                                                                                                                                                                                                                                                                                                                                                                                                                  |  |  |  |  |  |
|------------------------|--------------------------------------|---------------------------------------------------------------------------------------------------------------------------------------------------------------------|------------------------------------------------------------------------------------------------------------------------------------------------------------------------------------------------------------------------------------------------------------------------------------|------------------------------------------------------------------------------------------------------------------------------------------------------------------------------------------------------------------------------------------------------------------------------------------------------------------------------------------------------------|-----------------------------------------------------------------------------------------------------------------------------------------------------------------------------------------------------------------------------------------------------------------------------------------------------------------------------------------------------------------------------------------------------------------------------------------------------------------|-----------------------------------------------------------------------------------------------------------------------------------------------------------------------------------------------------------------------------------------------------------------------------------------------------------------------------------------------------------------------------------------------------------------------------------------------------------------------------------------------------------------------------------------|----------------------------------------------------------------------------------------------------------------------------------------------------------------------------------------------------------------------------------------------------------------------------------------------------------------------------------------------------------------------------------------------------------------------------------------------------------------------------------------------------------------------------------------------------------------------------------------------------------------------------|------------------------------------------------------------------------------------------------------------------------------------------------------------------------------------------------------------------------------------------------------------------------------------------------------------------------------------------------------------------------------------------------------------------------------------------------------------------------------------------------------------------------------------------------------------------------------------------------------------------------------------------------------------------------------------------------------------------------------------------------------------------------------------------------------------------------------------------------------------------------------------------------------------------------------------------------------------------------------------------------------------------------------------------------------------------------------------------------------------------------------------------------------------------------------------------------------------------------------------------------------------------------------------------------------------------------------------------------------------------------------------------------------------------------------------------------------------------------------------------------|--------------------------------------------------------------------------------------------------------------------------------------------------------------------------------------------------------------------------------------------------------------------------------------------------------------------------------------------------------------------------------------------------------------------------------------------------------------------------------------------------------------------------------------------------------------------------------------------------------------------------------------------------------------------------------------------------------------------------------------------------------------------------------------------------|--|--|--|--|--|
| Combined               | Average                              |                                                                                                                                                                     | Custo                                                                                                                                                                                                                                                                              | mer                                                                                                                                                                                                                                                                                                                                                        |                                                                                                                                                                                                                                                                                                                                                                                                                                                                 |                                                                                                                                                                                                                                                                                                                                                                                                                                                                                                                                         | Prov                                                                                                                                                                                                                                                                                                                                                                                                                                                                                                                                                                                                                       | der                                                                                                                                                                                                                                                                                                                                                                                                                                                                                                                                                                                                                                                                                                                                                                                                                                                                                                                                                                                                                                                                                                                                                                                                                                                                                                                                                                                                                                                                                            |                                                                                                                                                                                                                                                                                                                                                                                                                                                                                                                                                                                                                                                                                                                                                                                                  |  |  |  |  |  |
| Agreement              | Priority                             | Agreement                                                                                                                                                           | GAP                                                                                                                                                                                                                                                                                | <b>Priority</b>                                                                                                                                                                                                                                                                                                                                            | GAP                                                                                                                                                                                                                                                                                                                                                                                                                                                             | Agreement                                                                                                                                                                                                                                                                                                                                                                                                                                                                                                                               | Gap                                                                                                                                                                                                                                                                                                                                                                                                                                                                                                                                                                                                                        | <b>Priority</b>                                                                                                                                                                                                                                                                                                                                                                                                                                                                                                                                                                                                                                                                                                                                                                                                                                                                                                                                                                                                                                                                                                                                                                                                                                                                                                                                                                                                                                                                                | <b>GAP</b>                                                                                                                                                                                                                                                                                                                                                                                                                                                                                                                                                                                                                                                                                                                                                                                       |  |  |  |  |  |
| 5.92                   | 6.21                                 | 5.58                                                                                                                                                                | 0.7                                                                                                                                                                                                                                                                                | 6.80                                                                                                                                                                                                                                                                                                                                                       | 1.2                                                                                                                                                                                                                                                                                                                                                                                                                                                             | 6.26                                                                                                                                                                                                                                                                                                                                                                                                                                                                                                                                    | 0.7                                                                                                                                                                                                                                                                                                                                                                                                                                                                                                                                                                                                                        | 5.62                                                                                                                                                                                                                                                                                                                                                                                                                                                                                                                                                                                                                                                                                                                                                                                                                                                                                                                                                                                                                                                                                                                                                                                                                                                                                                                                                                                                                                                                                           | 1.2                                                                                                                                                                                                                                                                                                                                                                                                                                                                                                                                                                                                                                                                                                                                                                                              |  |  |  |  |  |
| 6.18                   | 6.04                                 | 5.78                                                                                                                                                                | 0.8                                                                                                                                                                                                                                                                                | 6.58                                                                                                                                                                                                                                                                                                                                                       | 1.1                                                                                                                                                                                                                                                                                                                                                                                                                                                             | 6.59                                                                                                                                                                                                                                                                                                                                                                                                                                                                                                                                    | 0.8                                                                                                                                                                                                                                                                                                                                                                                                                                                                                                                                                                                                                        | 5.50                                                                                                                                                                                                                                                                                                                                                                                                                                                                                                                                                                                                                                                                                                                                                                                                                                                                                                                                                                                                                                                                                                                                                                                                                                                                                                                                                                                                                                                                                           | 1.1                                                                                                                                                                                                                                                                                                                                                                                                                                                                                                                                                                                                                                                                                                                                                                                              |  |  |  |  |  |
| 5.81                   | 6.37                                 | 6.00                                                                                                                                                                | 0.4                                                                                                                                                                                                                                                                                | 6.87                                                                                                                                                                                                                                                                                                                                                       | 1.0                                                                                                                                                                                                                                                                                                                                                                                                                                                             | 5.61                                                                                                                                                                                                                                                                                                                                                                                                                                                                                                                                    | 0.4                                                                                                                                                                                                                                                                                                                                                                                                                                                                                                                                                                                                                        | 5.87                                                                                                                                                                                                                                                                                                                                                                                                                                                                                                                                                                                                                                                                                                                                                                                                                                                                                                                                                                                                                                                                                                                                                                                                                                                                                                                                                                                                                                                                                           | 1.0                                                                                                                                                                                                                                                                                                                                                                                                                                                                                                                                                                                                                                                                                                                                                                                              |  |  |  |  |  |
| 5.39                   | 6.06                                 | 4.63                                                                                                                                                                | 1.5                                                                                                                                                                                                                                                                                | 6.88                                                                                                                                                                                                                                                                                                                                                       | 1.6                                                                                                                                                                                                                                                                                                                                                                                                                                                             | 6.16                                                                                                                                                                                                                                                                                                                                                                                                                                                                                                                                    | 1.5                                                                                                                                                                                                                                                                                                                                                                                                                                                                                                                                                                                                                        | 5.25                                                                                                                                                                                                                                                                                                                                                                                                                                                                                                                                                                                                                                                                                                                                                                                                                                                                                                                                                                                                                                                                                                                                                                                                                                                                                                                                                                                                                                                                                           | 1.6                                                                                                                                                                                                                                                                                                                                                                                                                                                                                                                                                                                                                                                                                                                                                                                              |  |  |  |  |  |
| 6.85                   | 6.47                                 | 6.47                                                                                                                                                                | 0.8                                                                                                                                                                                                                                                                                | 6.91                                                                                                                                                                                                                                                                                                                                                       | 0.9                                                                                                                                                                                                                                                                                                                                                                                                                                                             | 7.23                                                                                                                                                                                                                                                                                                                                                                                                                                                                                                                                    | 0.8                                                                                                                                                                                                                                                                                                                                                                                                                                                                                                                                                                                                                        | 6.03                                                                                                                                                                                                                                                                                                                                                                                                                                                                                                                                                                                                                                                                                                                                                                                                                                                                                                                                                                                                                                                                                                                                                                                                                                                                                                                                                                                                                                                                                           | 0.9                                                                                                                                                                                                                                                                                                                                                                                                                                                                                                                                                                                                                                                                                                                                                                                              |  |  |  |  |  |
| Capabilities 5.38 6.12 |                                      |                                                                                                                                                                     |                                                                                                                                                                                                                                                                                    |                                                                                                                                                                                                                                                                                                                                                            | 1.3                                                                                                                                                                                                                                                                                                                                                                                                                                                             | 5.72                                                                                                                                                                                                                                                                                                                                                                                                                                                                                                                                    | 0.7                                                                                                                                                                                                                                                                                                                                                                                                                                                                                                                                                                                                                        | 5.47                                                                                                                                                                                                                                                                                                                                                                                                                                                                                                                                                                                                                                                                                                                                                                                                                                                                                                                                                                                                                                                                                                                                                                                                                                                                                                                                                                                                                                                                                           | 1.3                                                                                                                                                                                                                                                                                                                                                                                                                                                                                                                                                                                                                                                                                                                                                                                              |  |  |  |  |  |
|                        | 5.92<br>6.18<br>5.81<br>5.39<br>6.85 | Combined Average         Agreement Priority         5.92       6.21         6.18       6.04         5.81       6.37         5.39       6.06         6.85       6.47 | Combined Average         Agreement         Priority         Agreement           5.92         6.21         5.58           6.18         6.04         5.78           5.81         6.37         6.00           5.39         6.06         4.63           6.85         6.47         6.47 | Combined Average         Custo           Agreement Priority         Agreement GAP           5.92         6.21         5.58         0.7           6.18         6.04         5.78         0.8           5.81         6.37         6.00         0.4           5.39         6.06         4.63         1.5           6.85         6.47         6.47         0.8 | Combined Average         Customer           Agreement         Priority         Agreement         GAP         Priority           5.92         6.21         5.58         0.7         6.80           6.18         6.04         5.78         0.8         6.58           5.81         6.37         6.00         0.4         6.87           5.39         6.06         4.63         1.5         6.88           6.85         6.47         6.47         0.8         6.91 | Combined Average         Customer           Agreement         Priority         Agreement         GAP         Priority         GAP           5.92         6.21         5.58         0.7         6.80         1.2           6.18         6.04         5.78         0.8         6.58         1.1           5.81         6.37         6.00         0.4         6.87         1.0           5.39         6.06         4.63         1.5         6.88         1.6           6.85         6.47         6.47         0.8         6.91         0.9 | Combined Average         Customer           Agreement         Priority         Agreement         GAP         Priority         GAP         Agreement           5.92         6.21         5.58         0.7         6.80         1.2         6.26           6.18         6.04         5.78         0.8         6.58         1.1         6.59           5.81         6.37         6.00         0.4         6.87         1.0         5.61           5.39         6.06         4.63         1.5         6.88         1.6         6.16           6.85         6.47         6.47         0.8         6.91         0.9         7.23 | Combined Average         Customer         Provided Priority         Agreement Gap         GAP Priority         Agreement Gap         Agreeme | Combined Average Agreement Priority         Customer         Provider           Agreement Priority         Agreement GAP         Priority         GAP         Agreement Gap         Priority           5.92         6.21         5.58         0.7         6.80         1.2         6.26         0.7         5.62           6.18         6.04         5.78         0.8         6.58         1.1         6.59         0.8         5.50           5.81         6.37         6.00         0.4         6.87         1.0         5.61         0.4         5.87           5.39         6.06         4.63         1.5         6.88         1.6         6.16         1.5         5.25           6.85         6.47         6.47         0.8         6.91         0.9         7.23         0.8         6.03 |  |  |  |  |  |