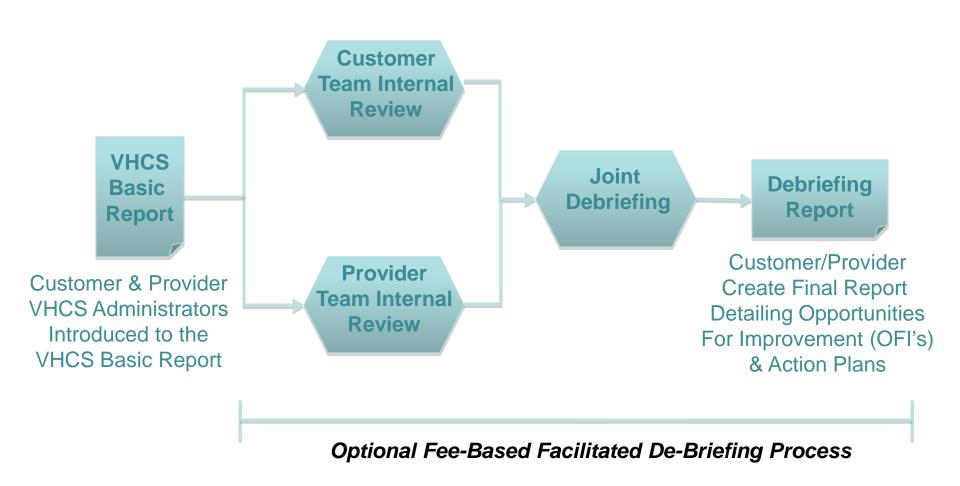

### How is the Value Health Check Survey<sup>TM</sup> Administered?

- Customer & Service Provider agree to execute a VHCS and sign Terms of Use Agreement
- Customer & Service Provider each identify a VHCS Administrator to lead their team through the process
- Conduct a Survey Administrator Orientation (30 min)
  - Set-up the contract/relationship & collect data
  - Enroll the respondents
  - Confirm the schedule
- One Week Survey Period:
  - Periodic Updates on Respondent Status
- VHCS Basic Report provided within a few days of the survey completion
- Optional Facilitated Debriefing and premium reports are available for a low fixed fee

Optional Facilitated De-Briefing Overview

PAGE 35