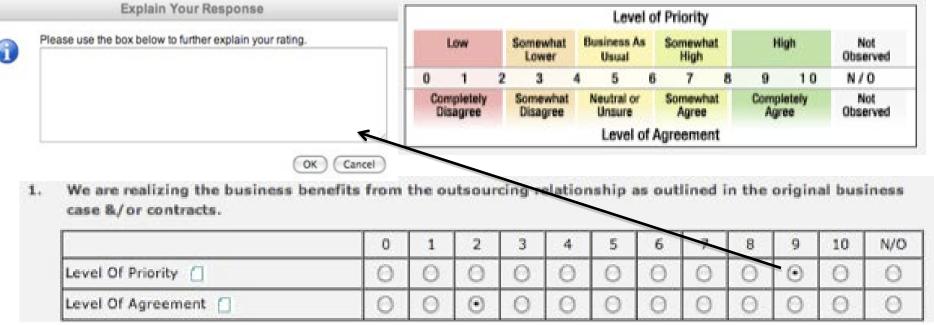

### How Does The Value Health Check Survey<sup>TM</sup> Work?

#### **Financial Performance:**

- Customer Statement: We are realizing the business benefits from the outsourcing relationship as outlined in the original business case &/or contracts.
- *Provider Statement:* Our client is realizing the business benefits from the outsourcing relationship as outlined in the original business case &/or contracts.