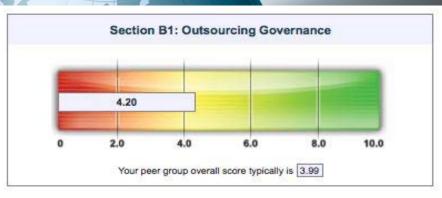

### **VHCS** Summary Scores – Focus on the Colors

| VHCS Basic Report      |                                      |                                                                                                                                                                     |                                                                                                                                                                                                                                                                                    |                                                                                                                                                                                                                                                                                                                                                            |                                                                                                                                                                                                                                                                                                                                                                                                                                                                 |                                                                                                                                                                                                                                                                                                                                                                                                                                                                                                                                         |                                                                                                                                                                                                                                                                                                                                                                                                                                                                                                                                                                                                                            |                                                                                                                                                                                                                                                                                                                                                                                                                                                                                                                                                                                                                                                                                                                                                                                                                                                                                                                                                                                                                                                                                                                                                                                                                                                                                                                                                                                                                                                                                                |                                                                                                                                                                                                                                                                                                                                                                                                                                                                                                                                                                                                                                                                                                                                                                                                  |  |  |  |  |  |
|------------------------|--------------------------------------|---------------------------------------------------------------------------------------------------------------------------------------------------------------------|------------------------------------------------------------------------------------------------------------------------------------------------------------------------------------------------------------------------------------------------------------------------------------|------------------------------------------------------------------------------------------------------------------------------------------------------------------------------------------------------------------------------------------------------------------------------------------------------------------------------------------------------------|-----------------------------------------------------------------------------------------------------------------------------------------------------------------------------------------------------------------------------------------------------------------------------------------------------------------------------------------------------------------------------------------------------------------------------------------------------------------|-----------------------------------------------------------------------------------------------------------------------------------------------------------------------------------------------------------------------------------------------------------------------------------------------------------------------------------------------------------------------------------------------------------------------------------------------------------------------------------------------------------------------------------------|----------------------------------------------------------------------------------------------------------------------------------------------------------------------------------------------------------------------------------------------------------------------------------------------------------------------------------------------------------------------------------------------------------------------------------------------------------------------------------------------------------------------------------------------------------------------------------------------------------------------------|------------------------------------------------------------------------------------------------------------------------------------------------------------------------------------------------------------------------------------------------------------------------------------------------------------------------------------------------------------------------------------------------------------------------------------------------------------------------------------------------------------------------------------------------------------------------------------------------------------------------------------------------------------------------------------------------------------------------------------------------------------------------------------------------------------------------------------------------------------------------------------------------------------------------------------------------------------------------------------------------------------------------------------------------------------------------------------------------------------------------------------------------------------------------------------------------------------------------------------------------------------------------------------------------------------------------------------------------------------------------------------------------------------------------------------------------------------------------------------------------|--------------------------------------------------------------------------------------------------------------------------------------------------------------------------------------------------------------------------------------------------------------------------------------------------------------------------------------------------------------------------------------------------------------------------------------------------------------------------------------------------------------------------------------------------------------------------------------------------------------------------------------------------------------------------------------------------------------------------------------------------------------------------------------------------|--|--|--|--|--|
| Combined               | Average                              |                                                                                                                                                                     | Custo                                                                                                                                                                                                                                                                              | mer                                                                                                                                                                                                                                                                                                                                                        |                                                                                                                                                                                                                                                                                                                                                                                                                                                                 |                                                                                                                                                                                                                                                                                                                                                                                                                                                                                                                                         | Prov                                                                                                                                                                                                                                                                                                                                                                                                                                                                                                                                                                                                                       | der                                                                                                                                                                                                                                                                                                                                                                                                                                                                                                                                                                                                                                                                                                                                                                                                                                                                                                                                                                                                                                                                                                                                                                                                                                                                                                                                                                                                                                                                                            |                                                                                                                                                                                                                                                                                                                                                                                                                                                                                                                                                                                                                                                                                                                                                                                                  |  |  |  |  |  |
| Agreement              | Priority                             | Agreement                                                                                                                                                           | GAP                                                                                                                                                                                                                                                                                | <b>Priority</b>                                                                                                                                                                                                                                                                                                                                            | GAP                                                                                                                                                                                                                                                                                                                                                                                                                                                             | Agreement                                                                                                                                                                                                                                                                                                                                                                                                                                                                                                                               | Gap                                                                                                                                                                                                                                                                                                                                                                                                                                                                                                                                                                                                                        | <b>Priority</b>                                                                                                                                                                                                                                                                                                                                                                                                                                                                                                                                                                                                                                                                                                                                                                                                                                                                                                                                                                                                                                                                                                                                                                                                                                                                                                                                                                                                                                                                                | <b>GAP</b>                                                                                                                                                                                                                                                                                                                                                                                                                                                                                                                                                                                                                                                                                                                                                                                       |  |  |  |  |  |
| 5.92                   | 6.21                                 | 5.58                                                                                                                                                                | 0.7                                                                                                                                                                                                                                                                                | 6.80                                                                                                                                                                                                                                                                                                                                                       | 1.2                                                                                                                                                                                                                                                                                                                                                                                                                                                             | 6.26                                                                                                                                                                                                                                                                                                                                                                                                                                                                                                                                    | 0.7                                                                                                                                                                                                                                                                                                                                                                                                                                                                                                                                                                                                                        | 5.62                                                                                                                                                                                                                                                                                                                                                                                                                                                                                                                                                                                                                                                                                                                                                                                                                                                                                                                                                                                                                                                                                                                                                                                                                                                                                                                                                                                                                                                                                           | 1.2                                                                                                                                                                                                                                                                                                                                                                                                                                                                                                                                                                                                                                                                                                                                                                                              |  |  |  |  |  |
| 6.18                   | 6.04                                 | 5.78                                                                                                                                                                | 0.8                                                                                                                                                                                                                                                                                | 6.58                                                                                                                                                                                                                                                                                                                                                       | 1.1                                                                                                                                                                                                                                                                                                                                                                                                                                                             | 6.59                                                                                                                                                                                                                                                                                                                                                                                                                                                                                                                                    | 0.8                                                                                                                                                                                                                                                                                                                                                                                                                                                                                                                                                                                                                        | 5.50                                                                                                                                                                                                                                                                                                                                                                                                                                                                                                                                                                                                                                                                                                                                                                                                                                                                                                                                                                                                                                                                                                                                                                                                                                                                                                                                                                                                                                                                                           | 1.1                                                                                                                                                                                                                                                                                                                                                                                                                                                                                                                                                                                                                                                                                                                                                                                              |  |  |  |  |  |
| 5.81                   | 6.37                                 | 6.00                                                                                                                                                                | 0.4                                                                                                                                                                                                                                                                                | 6.87                                                                                                                                                                                                                                                                                                                                                       | 1.0                                                                                                                                                                                                                                                                                                                                                                                                                                                             | 5.61                                                                                                                                                                                                                                                                                                                                                                                                                                                                                                                                    | 0.4                                                                                                                                                                                                                                                                                                                                                                                                                                                                                                                                                                                                                        | 5.87                                                                                                                                                                                                                                                                                                                                                                                                                                                                                                                                                                                                                                                                                                                                                                                                                                                                                                                                                                                                                                                                                                                                                                                                                                                                                                                                                                                                                                                                                           | 1.0                                                                                                                                                                                                                                                                                                                                                                                                                                                                                                                                                                                                                                                                                                                                                                                              |  |  |  |  |  |
| 5.39                   | 6.06                                 | 4.63                                                                                                                                                                | 1.5                                                                                                                                                                                                                                                                                | 6.88                                                                                                                                                                                                                                                                                                                                                       | 1.6                                                                                                                                                                                                                                                                                                                                                                                                                                                             | 6.16                                                                                                                                                                                                                                                                                                                                                                                                                                                                                                                                    | 1.5                                                                                                                                                                                                                                                                                                                                                                                                                                                                                                                                                                                                                        | 5.25                                                                                                                                                                                                                                                                                                                                                                                                                                                                                                                                                                                                                                                                                                                                                                                                                                                                                                                                                                                                                                                                                                                                                                                                                                                                                                                                                                                                                                                                                           | 1.6                                                                                                                                                                                                                                                                                                                                                                                                                                                                                                                                                                                                                                                                                                                                                                                              |  |  |  |  |  |
| 6.85                   | 6.47                                 | 6.47                                                                                                                                                                | 0.8                                                                                                                                                                                                                                                                                | 6.91                                                                                                                                                                                                                                                                                                                                                       | 0.9                                                                                                                                                                                                                                                                                                                                                                                                                                                             | 7.23                                                                                                                                                                                                                                                                                                                                                                                                                                                                                                                                    | 0.8                                                                                                                                                                                                                                                                                                                                                                                                                                                                                                                                                                                                                        | 6.03                                                                                                                                                                                                                                                                                                                                                                                                                                                                                                                                                                                                                                                                                                                                                                                                                                                                                                                                                                                                                                                                                                                                                                                                                                                                                                                                                                                                                                                                                           | 0.9                                                                                                                                                                                                                                                                                                                                                                                                                                                                                                                                                                                                                                                                                                                                                                                              |  |  |  |  |  |
| Capabilities 5.38 6.12 |                                      |                                                                                                                                                                     |                                                                                                                                                                                                                                                                                    |                                                                                                                                                                                                                                                                                                                                                            | 1.3                                                                                                                                                                                                                                                                                                                                                                                                                                                             | 5.72                                                                                                                                                                                                                                                                                                                                                                                                                                                                                                                                    | 0.7                                                                                                                                                                                                                                                                                                                                                                                                                                                                                                                                                                                                                        | 5.47                                                                                                                                                                                                                                                                                                                                                                                                                                                                                                                                                                                                                                                                                                                                                                                                                                                                                                                                                                                                                                                                                                                                                                                                                                                                                                                                                                                                                                                                                           | 1.3                                                                                                                                                                                                                                                                                                                                                                                                                                                                                                                                                                                                                                                                                                                                                                                              |  |  |  |  |  |
|                        | 5.92<br>6.18<br>5.81<br>5.39<br>6.85 | Combined Average         Agreement Priority         5.92       6.21         6.18       6.04         5.81       6.37         5.39       6.06         6.85       6.47 | Combined Average         Agreement         Priority         Agreement           5.92         6.21         5.58           6.18         6.04         5.78           5.81         6.37         6.00           5.39         6.06         4.63           6.85         6.47         6.47 | Combined Average         Custo           Agreement Priority         Agreement GAP           5.92         6.21         5.58         0.7           6.18         6.04         5.78         0.8           5.81         6.37         6.00         0.4           5.39         6.06         4.63         1.5           6.85         6.47         6.47         0.8 | Combined Average         Customer           Agreement         Priority         Agreement         GAP         Priority           5.92         6.21         5.58         0.7         6.80           6.18         6.04         5.78         0.8         6.58           5.81         6.37         6.00         0.4         6.87           5.39         6.06         4.63         1.5         6.88           6.85         6.47         6.47         0.8         6.91 | Combined Average         Customer           Agreement         Priority         Agreement         GAP         Priority         GAP           5.92         6.21         5.58         0.7         6.80         1.2           6.18         6.04         5.78         0.8         6.58         1.1           5.81         6.37         6.00         0.4         6.87         1.0           5.39         6.06         4.63         1.5         6.88         1.6           6.85         6.47         6.47         0.8         6.91         0.9 | Combined Average         Customer           Agreement         Priority         Agreement         GAP         Priority         GAP         Agreement           5.92         6.21         5.58         0.7         6.80         1.2         6.26           6.18         6.04         5.78         0.8         6.58         1.1         6.59           5.81         6.37         6.00         0.4         6.87         1.0         5.61           5.39         6.06         4.63         1.5         6.88         1.6         6.16           6.85         6.47         6.47         0.8         6.91         0.9         7.23 | Combined Average         Customer         Provided Priority         Agreement Gap         GAP Priority         Agreement Gap         Agreeme | Combined Average Agreement Priority         Customer         Provider           Agreement Priority         Agreement GAP         Priority         GAP         Agreement Gap         Priority           5.92         6.21         5.58         0.7         6.80         1.2         6.26         0.7         5.62           6.18         6.04         5.78         0.8         6.58         1.1         6.59         0.8         5.50           5.81         6.37         6.00         0.4         6.87         1.0         5.61         0.4         5.87           5.39         6.06         4.63         1.5         6.88         1.6         6.16         1.5         5.25           6.85         6.47         6.47         0.8         6.91         0.9         7.23         0.8         6.03 |  |  |  |  |  |