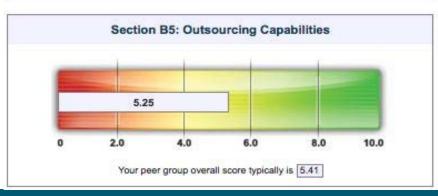

### WHCS Area Scores – Capabilities Area Example

| Customer     |                                                                                                                             | Agr      | eement   |     |     | Р        | riority  |     |        |
|--------------|-----------------------------------------------------------------------------------------------------------------------------|----------|----------|-----|-----|----------|----------|-----|--------|
| Ranked Score | Capabilities Value Statements - Agreement Rankings                                                                          | Customer | Provider | N/O | GAP | Customer | Provider | N/O | GAP    |
|              | 7C. The contract we have with the supplier does not limit us from sourcing similar or related capabilities if required      |          |          |     |     |          |          |     |        |
|              | from alternative suppliers.                                                                                                 |          |          |     |     |          |          |     |        |
|              | 7P. The contract we have with our client does not limit them from sourcing similar or related capabilities from an          |          |          |     |     |          |          |     |        |
| 8.20         | alternative supplier(s).                                                                                                    | 8.20     | 7.00     | 0   | 1.2 | 7.80     | 7.00     |     | 0.8    |
|              | 3C. The level of employee turnover in all key areas of the supplier's workforce relevant to this outsourcing contract are   |          |          |     |     |          |          |     | $\Box$ |
|              | within acceptable ranges.                                                                                                   |          |          |     |     |          |          |     |        |
|              | 3P. The level of employee turnover in all key areas of our (the service provider) workforce relevant to this contract are   |          |          |     |     |          |          |     |        |
| 5.80         | within acceptable ranges.                                                                                                   | 5.80     | 5.00     | 0   | 0.8 | 6.60     | 5.25     |     | 1.4    |
|              | 1C. The supplier is currently providing an acceptable level of capabilities that we contracted for to support the scope of  |          |          |     |     |          |          |     |        |
|              | this outsourcing contract.                                                                                                  |          |          |     |     |          |          |     |        |
|              | 1P. We (the service provider) are currently providing an acceptable level of capabilities that the client contracted for to |          |          |     |     |          |          |     |        |
| 5.40         | support the scope of this outsourcing contract.                                                                             | 5.40     | 5.00     | 0   | 0.4 | 6.40     | 5.00     |     | 1.4    |
|              | 8C. We have the necessary processes, tools and technologies in place to understand if we are getting the required           |          |          |     |     |          |          |     |        |
|              | capabilities from our supplier.                                                                                             |          |          |     |     |          |          |     |        |
|              | 8P. Our client has the necessary processes, tools and technologies in place to understand if they are getting the           |          |          |     |     |          |          |     |        |
| 5.20         | required capabilities from us (the service provider).                                                                       | 5.20     | 5.50     | 0   | 0.3 | 6.40     | 5.50     |     | 0.9    |
|              | 6C. The outsourcing capabilities we are receiving from this supplier positions us competitively in the industry.            |          |          |     |     |          |          |     | $\Box$ |
| 5.00         | 6P. The outsourcing capabilities that we are providing to our client positions them competitively in their industry.        | 5.00     | 4.50     | 0   | 0.5 | 6.60     | 5.25     |     | 1.4    |
|              | 4C. The supplier is responsive, flexible and adaptable to our changing needs for capabilities in this business area.        |          |          |     |     |          |          |     |        |
|              | 4P. We (the service provider) are responsive, flexible and adaptable to our client's changing needs for business            |          |          |     |     |          |          |     |        |
| 4.60         | capabilities as it relates to this contract/relationship.                                                                   | 4.60     | 7.25     | 0   | 2.7 | 6.60     | 6.75     |     | 0.2    |
|              | 2C. The supplier has appropriate, recruiting, training and resource contingency plans in place to address current &         |          |          |     |     |          |          |     |        |
|              | future capabilities we need in this area.                                                                                   |          |          |     |     |          |          |     |        |
|              | 2P. We (the service provider) have the appropriate recruiting, training, and resource contingency plan in place to          |          |          |     |     |          |          |     |        |
| 3.60         | address current and future capabilities the client requires in this area.                                                   | 3.60     | 5.75     | 0   | 2.2 | 7.00     | 5.00     |     | 2.0    |
|              | 5C. The supplier is providing us with the appropriate level of innovation and creativity in addressing our current and      |          |          |     |     |          |          |     |        |
|              | future business needs.                                                                                                      |          |          |     |     |          |          |     |        |
|              | 5P. We (the service provider) are providing our client with the appropriate level of innovation and creativity in           |          |          |     |     |          |          |     |        |
| 2.60         | addressing our client's current future business needs.                                                                      | 2.60     | 5.75     | 0   | 3.2 | 6.80     | 4.00     |     | 2.8    |