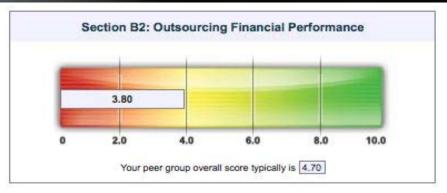

### **VHCS** Summary Scores – Focus on the Colors

| VHCS Basic Report      |                                      |                                                                                                                                                                     |                                                                                                                                                                                                                                                                                    |                                                                                                                                                                                                                                                                                                                                                            |                                                                                                                                                                                                                                                                                                                                                                                                                                                                 |                                                                                                                                                                                                                                                                                                                                                                                                                                                                                                                                         |                                                                                                                                                                                                                                                                                                                                                                                                                                                                                                                                                                                                                            |                                                                                                                                                                                                                                                                                                                                                                                                                                                                                                                                                                                                                                                                                                                                                                                                                                                                                                                                                                                                                                                                                                                                                                                                                                                                                                                                                                                                                                                                                                |                                                                                                                                                                                                                                                                                                                                                                                                                                                                                                                                                                                                                                                                                                                                                                                                  |  |  |  |  |  |
|------------------------|--------------------------------------|---------------------------------------------------------------------------------------------------------------------------------------------------------------------|------------------------------------------------------------------------------------------------------------------------------------------------------------------------------------------------------------------------------------------------------------------------------------|------------------------------------------------------------------------------------------------------------------------------------------------------------------------------------------------------------------------------------------------------------------------------------------------------------------------------------------------------------|-----------------------------------------------------------------------------------------------------------------------------------------------------------------------------------------------------------------------------------------------------------------------------------------------------------------------------------------------------------------------------------------------------------------------------------------------------------------|-----------------------------------------------------------------------------------------------------------------------------------------------------------------------------------------------------------------------------------------------------------------------------------------------------------------------------------------------------------------------------------------------------------------------------------------------------------------------------------------------------------------------------------------|----------------------------------------------------------------------------------------------------------------------------------------------------------------------------------------------------------------------------------------------------------------------------------------------------------------------------------------------------------------------------------------------------------------------------------------------------------------------------------------------------------------------------------------------------------------------------------------------------------------------------|------------------------------------------------------------------------------------------------------------------------------------------------------------------------------------------------------------------------------------------------------------------------------------------------------------------------------------------------------------------------------------------------------------------------------------------------------------------------------------------------------------------------------------------------------------------------------------------------------------------------------------------------------------------------------------------------------------------------------------------------------------------------------------------------------------------------------------------------------------------------------------------------------------------------------------------------------------------------------------------------------------------------------------------------------------------------------------------------------------------------------------------------------------------------------------------------------------------------------------------------------------------------------------------------------------------------------------------------------------------------------------------------------------------------------------------------------------------------------------------------|--------------------------------------------------------------------------------------------------------------------------------------------------------------------------------------------------------------------------------------------------------------------------------------------------------------------------------------------------------------------------------------------------------------------------------------------------------------------------------------------------------------------------------------------------------------------------------------------------------------------------------------------------------------------------------------------------------------------------------------------------------------------------------------------------|--|--|--|--|--|
| Combined               | Average                              |                                                                                                                                                                     | Custo                                                                                                                                                                                                                                                                              | mer                                                                                                                                                                                                                                                                                                                                                        |                                                                                                                                                                                                                                                                                                                                                                                                                                                                 |                                                                                                                                                                                                                                                                                                                                                                                                                                                                                                                                         | Prov                                                                                                                                                                                                                                                                                                                                                                                                                                                                                                                                                                                                                       | der                                                                                                                                                                                                                                                                                                                                                                                                                                                                                                                                                                                                                                                                                                                                                                                                                                                                                                                                                                                                                                                                                                                                                                                                                                                                                                                                                                                                                                                                                            |                                                                                                                                                                                                                                                                                                                                                                                                                                                                                                                                                                                                                                                                                                                                                                                                  |  |  |  |  |  |
| Agreement              | Priority                             | Agreement                                                                                                                                                           | GAP                                                                                                                                                                                                                                                                                | <b>Priority</b>                                                                                                                                                                                                                                                                                                                                            | GAP                                                                                                                                                                                                                                                                                                                                                                                                                                                             | Agreement                                                                                                                                                                                                                                                                                                                                                                                                                                                                                                                               | Gap                                                                                                                                                                                                                                                                                                                                                                                                                                                                                                                                                                                                                        | <b>Priority</b>                                                                                                                                                                                                                                                                                                                                                                                                                                                                                                                                                                                                                                                                                                                                                                                                                                                                                                                                                                                                                                                                                                                                                                                                                                                                                                                                                                                                                                                                                | <b>GAP</b>                                                                                                                                                                                                                                                                                                                                                                                                                                                                                                                                                                                                                                                                                                                                                                                       |  |  |  |  |  |
| 5.92                   | 6.21                                 | 5.58                                                                                                                                                                | 0.7                                                                                                                                                                                                                                                                                | 6.80                                                                                                                                                                                                                                                                                                                                                       | 1.2                                                                                                                                                                                                                                                                                                                                                                                                                                                             | 6.26                                                                                                                                                                                                                                                                                                                                                                                                                                                                                                                                    | 0.7                                                                                                                                                                                                                                                                                                                                                                                                                                                                                                                                                                                                                        | 5.62                                                                                                                                                                                                                                                                                                                                                                                                                                                                                                                                                                                                                                                                                                                                                                                                                                                                                                                                                                                                                                                                                                                                                                                                                                                                                                                                                                                                                                                                                           | 1.2                                                                                                                                                                                                                                                                                                                                                                                                                                                                                                                                                                                                                                                                                                                                                                                              |  |  |  |  |  |
| 6.18                   | 6.04                                 | 5.78                                                                                                                                                                | 0.8                                                                                                                                                                                                                                                                                | 6.58                                                                                                                                                                                                                                                                                                                                                       | 1.1                                                                                                                                                                                                                                                                                                                                                                                                                                                             | 6.59                                                                                                                                                                                                                                                                                                                                                                                                                                                                                                                                    | 0.8                                                                                                                                                                                                                                                                                                                                                                                                                                                                                                                                                                                                                        | 5.50                                                                                                                                                                                                                                                                                                                                                                                                                                                                                                                                                                                                                                                                                                                                                                                                                                                                                                                                                                                                                                                                                                                                                                                                                                                                                                                                                                                                                                                                                           | 1.1                                                                                                                                                                                                                                                                                                                                                                                                                                                                                                                                                                                                                                                                                                                                                                                              |  |  |  |  |  |
| 5.81                   | 6.37                                 | 6.00                                                                                                                                                                | 0.4                                                                                                                                                                                                                                                                                | 6.87                                                                                                                                                                                                                                                                                                                                                       | 1.0                                                                                                                                                                                                                                                                                                                                                                                                                                                             | 5.61                                                                                                                                                                                                                                                                                                                                                                                                                                                                                                                                    | 0.4                                                                                                                                                                                                                                                                                                                                                                                                                                                                                                                                                                                                                        | 5.87                                                                                                                                                                                                                                                                                                                                                                                                                                                                                                                                                                                                                                                                                                                                                                                                                                                                                                                                                                                                                                                                                                                                                                                                                                                                                                                                                                                                                                                                                           | 1.0                                                                                                                                                                                                                                                                                                                                                                                                                                                                                                                                                                                                                                                                                                                                                                                              |  |  |  |  |  |
| 5.39                   | 6.06                                 | 4.63                                                                                                                                                                | 1.5                                                                                                                                                                                                                                                                                | 6.88                                                                                                                                                                                                                                                                                                                                                       | 1.6                                                                                                                                                                                                                                                                                                                                                                                                                                                             | 6.16                                                                                                                                                                                                                                                                                                                                                                                                                                                                                                                                    | 1.5                                                                                                                                                                                                                                                                                                                                                                                                                                                                                                                                                                                                                        | 5.25                                                                                                                                                                                                                                                                                                                                                                                                                                                                                                                                                                                                                                                                                                                                                                                                                                                                                                                                                                                                                                                                                                                                                                                                                                                                                                                                                                                                                                                                                           | 1.6                                                                                                                                                                                                                                                                                                                                                                                                                                                                                                                                                                                                                                                                                                                                                                                              |  |  |  |  |  |
| 6.85                   | 6.47                                 | 6.47                                                                                                                                                                | 0.8                                                                                                                                                                                                                                                                                | 6.91                                                                                                                                                                                                                                                                                                                                                       | 0.9                                                                                                                                                                                                                                                                                                                                                                                                                                                             | 7.23                                                                                                                                                                                                                                                                                                                                                                                                                                                                                                                                    | 0.8                                                                                                                                                                                                                                                                                                                                                                                                                                                                                                                                                                                                                        | 6.03                                                                                                                                                                                                                                                                                                                                                                                                                                                                                                                                                                                                                                                                                                                                                                                                                                                                                                                                                                                                                                                                                                                                                                                                                                                                                                                                                                                                                                                                                           | 0.9                                                                                                                                                                                                                                                                                                                                                                                                                                                                                                                                                                                                                                                                                                                                                                                              |  |  |  |  |  |
| Capabilities 5.38 6.12 |                                      |                                                                                                                                                                     |                                                                                                                                                                                                                                                                                    |                                                                                                                                                                                                                                                                                                                                                            | 1.3                                                                                                                                                                                                                                                                                                                                                                                                                                                             | 5.72                                                                                                                                                                                                                                                                                                                                                                                                                                                                                                                                    | 0.7                                                                                                                                                                                                                                                                                                                                                                                                                                                                                                                                                                                                                        | 5.47                                                                                                                                                                                                                                                                                                                                                                                                                                                                                                                                                                                                                                                                                                                                                                                                                                                                                                                                                                                                                                                                                                                                                                                                                                                                                                                                                                                                                                                                                           | 1.3                                                                                                                                                                                                                                                                                                                                                                                                                                                                                                                                                                                                                                                                                                                                                                                              |  |  |  |  |  |
|                        | 5.92<br>6.18<br>5.81<br>5.39<br>6.85 | Combined Average         Agreement Priority         5.92       6.21         6.18       6.04         5.81       6.37         5.39       6.06         6.85       6.47 | Combined Average         Agreement         Priority         Agreement           5.92         6.21         5.58           6.18         6.04         5.78           5.81         6.37         6.00           5.39         6.06         4.63           6.85         6.47         6.47 | Combined Average         Custo           Agreement Priority         Agreement GAP           5.92         6.21         5.58         0.7           6.18         6.04         5.78         0.8           5.81         6.37         6.00         0.4           5.39         6.06         4.63         1.5           6.85         6.47         6.47         0.8 | Combined Average         Customer           Agreement         Priority         Agreement         GAP         Priority           5.92         6.21         5.58         0.7         6.80           6.18         6.04         5.78         0.8         6.58           5.81         6.37         6.00         0.4         6.87           5.39         6.06         4.63         1.5         6.88           6.85         6.47         6.47         0.8         6.91 | Combined Average         Customer           Agreement         Priority         Agreement         GAP         Priority         GAP           5.92         6.21         5.58         0.7         6.80         1.2           6.18         6.04         5.78         0.8         6.58         1.1           5.81         6.37         6.00         0.4         6.87         1.0           5.39         6.06         4.63         1.5         6.88         1.6           6.85         6.47         6.47         0.8         6.91         0.9 | Combined Average         Customer           Agreement         Priority         Agreement         GAP         Priority         GAP         Agreement           5.92         6.21         5.58         0.7         6.80         1.2         6.26           6.18         6.04         5.78         0.8         6.58         1.1         6.59           5.81         6.37         6.00         0.4         6.87         1.0         5.61           5.39         6.06         4.63         1.5         6.88         1.6         6.16           6.85         6.47         6.47         0.8         6.91         0.9         7.23 | Combined Average         Customer         Provided Priority         Agreement Gap         GAP Priority         Agreement Gap         Agreeme | Combined Average Agreement Priority         Customer         Provider           Agreement Priority         Agreement GAP         Priority         GAP         Agreement Gap         Priority           5.92         6.21         5.58         0.7         6.80         1.2         6.26         0.7         5.62           6.18         6.04         5.78         0.8         6.58         1.1         6.59         0.8         5.50           5.81         6.37         6.00         0.4         6.87         1.0         5.61         0.4         5.87           5.39         6.06         4.63         1.5         6.88         1.6         6.16         1.5         5.25           6.85         6.47         6.47         0.8         6.91         0.9         7.23         0.8         6.03 |  |  |  |  |  |