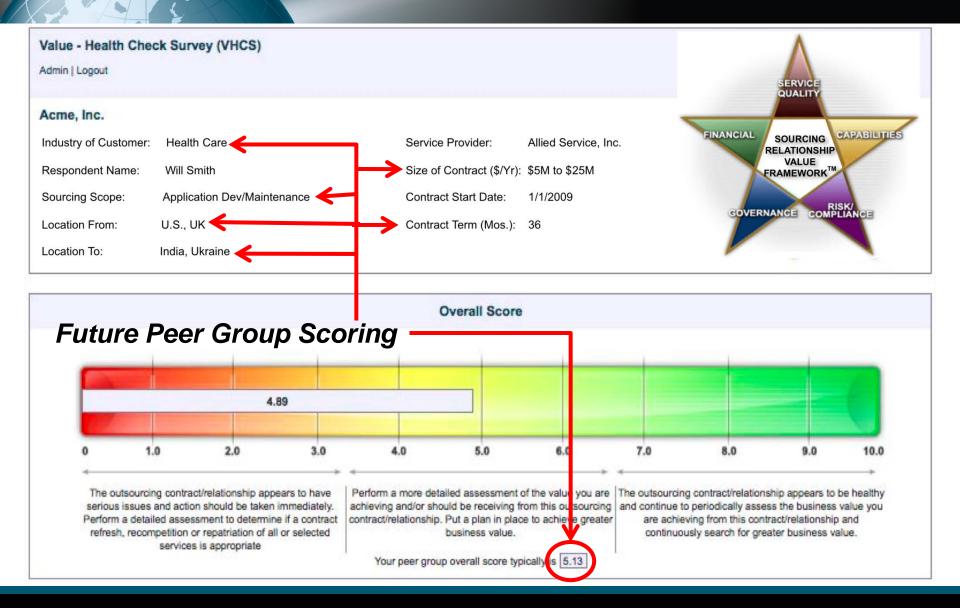

### What Is The Value Health Check Survey<sup>TM</sup> (VHCS)

- Based on the Sourcing Relationship Value Framework
- Web-Based diagnostic tool useable in outsourcing & shared service center relationships
- Identifies potential opportunities for improvement in the health and overall value derived from the relationship
- Enables a standardized and repeatable framework providing trend analysis and peer group scoring (future)
- Customizable to the unique needs of your outsourcing & shared service center relationships