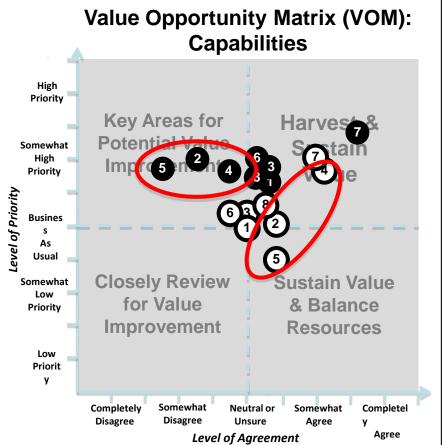

### VHCS<sup>TM</sup> Provides Immediate Feedback to Participants

### VHESTM Provides Immediate Feedback to Participants