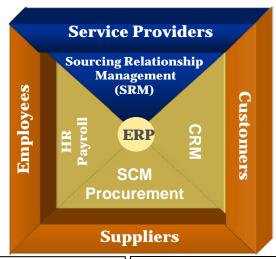

### **Optimizing Business Value Through Sourcing Relationship Management (SRM)**

#### **Old World: Static Relationships**

- Supplier owned data & technologies
- Suppliers reporting to customers
- Suppliers may charge customers for reporting
- Reporting in weekly/monthly summaries
- Customers repackage for governance & value

#### **New World: Transparent Collaboration**

- Higher degree of data & process transparency
- Real-time performance analysis/reporting
- Portfolio management approach to relationship mgt.
- Customer/Supplier integrated governance
- Interoperable service provision through standards